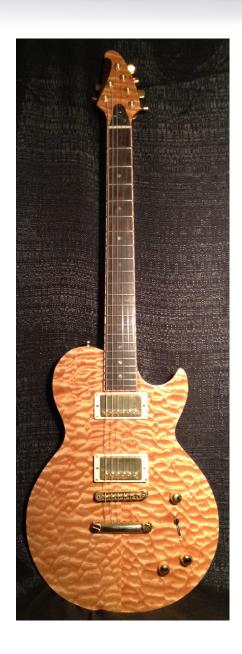

## BRIAN MOORE CUSTOM SHOP

## BEN LACY SIGNATURE

"My DC1P Custom Shop Guitar with the incredible RMC piezo is an essential part of tone and percussive playing style" - **Ben Lacy** 

Features and Specs:

- Ben Lacy Signature Headstock
- "Slap, Crackle, Pop" RMC /Tonepros tunomatic
- Comfort Contoured Mahogany body
- Quilted Maple top
- Natural Finish
- 22 fret Mahogany Neck 6105 Frets
- Rosewood fingerboard 24.75" scale, 15" radius
- Matching Headstock Abalone "M" logo
- Seymour Duncan: Alinico II neck/JB bridge
- Gold Hardware
- Sperzel Locking Tuners

**DC1P Ben Lacy** \$3,995

Available with Synth Access \$4,295

IGUITAR WORKSHOP - BRIAN MOORE GUITARS
290 MAIN STREET - BUILDING #3
COLD SPRING NY 10516

SALES@IGUITARWORKSHOP.COM WWW.IGUITARWORKSHOP.COM 845-809-5347