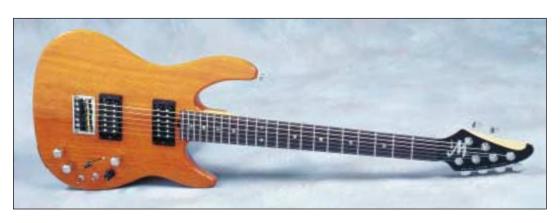

## iGuitar88.13

## iGuitar88.13 Features:

- RMC piezo for great acoustic sound
- 13-pin RMC system for synth access
- Comfort contoured body
- · Unique sculpted headstock
- Bolt-on Neck construction
- Kalantas Mahogany body
- · 22 fret, Maple neck, Rosewood fingerboard
- 25.5" scale 15" radius
- 2 Humbuckers
- Chrome Hardware
- Fixed Bridge with RMC piezo/hex synth pickup
- No need for externally mounted synth pickup
- Improved tracking v.s. externally mounted magnetic hex pickups
- Compatible with all 13-pin guitar synth products with piezo input capabilities
- All synth sounds can be blended with the magnetic and piezo pickups