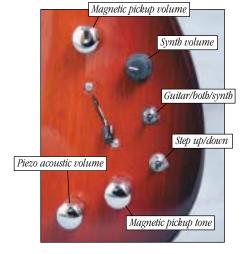

## iGuitar.13 Option

The built-in RMC polydrive system provides direct access to all of the latest versions of 13-pin guitar synth products with piezo input capability (Roland, Axon and Yamaha) and uses RMC piezo saddles for superior tracking v.s. externally mounted pickups.

## iGuitar88.13 Features:

- RMC piezo for great acoustic sound
- 13-pin RMC system for synth access
- Comfort contoured body
- · Unique sculpted headstock
- Bolt-on Neck construction
- Kalantas Mahogany body
- · 22 fret, Maple neck, Rosewood fingerboard
- 25.5" scale 15" radius
- 2 Humbuckers
- Chrome Hardware
- Fixed Bridge with RMC piezo/hex synth pickup
- No need for externally mounted synth pickup
- Improved tracking v.s. externally mounted magnetic hex pickups
- Compatible with all 13-pin guitar synth products with piezo input capabilities
- All synth sounds can be blended with the magnetic and piezo pickups